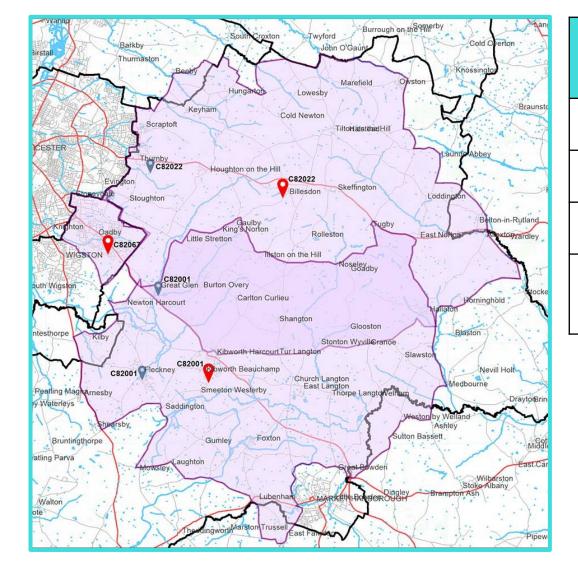

#### **Cross Counties** (42,271 patients)

Billesdon Surgery

Kibworth Health Centre

The Croft Medical Centre

Two Shires Medical Practice