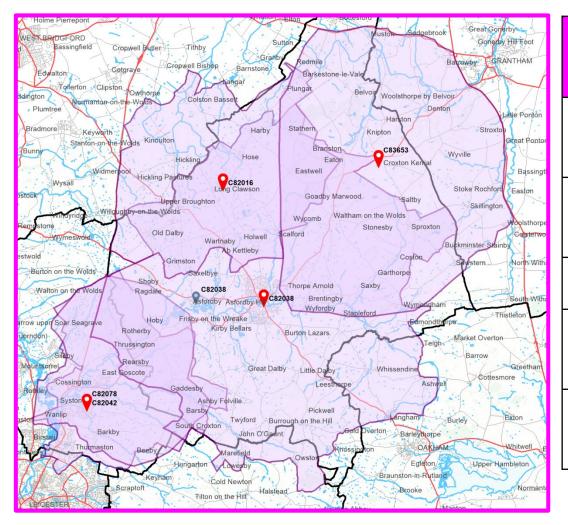

## Melton, Syston & Vale (69,519 patients)

Latham House Medical Practice

Long Clawson Medical Practice

The County Practice

The Jubilee Medical Practice

Stackyard & Woolsthorpe Surgery