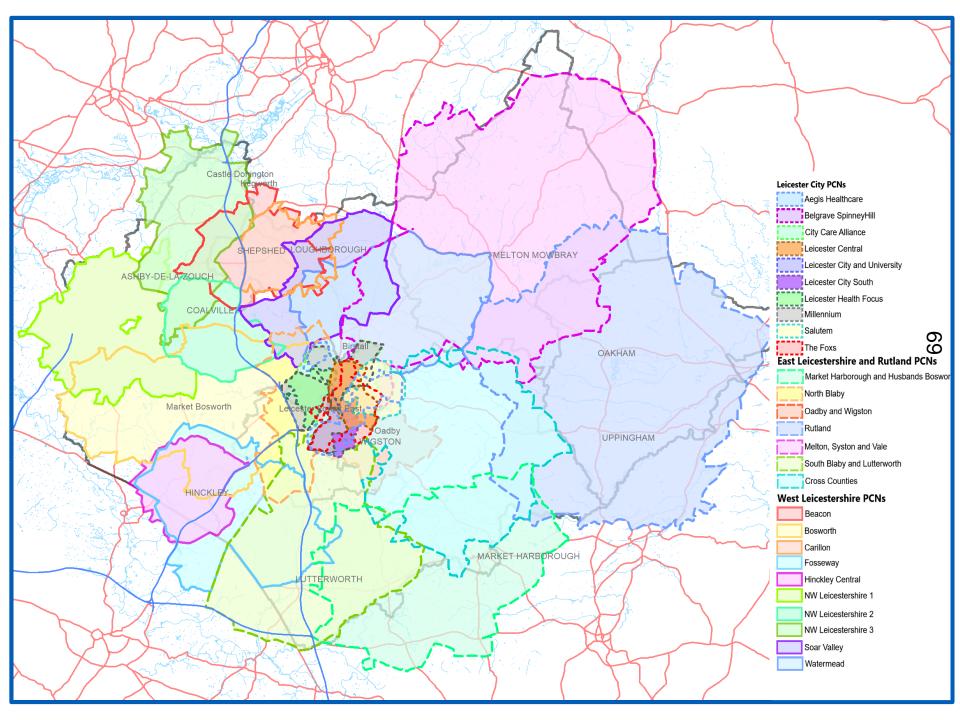

## Melton, Syston & Vale (69,519 patients)

Latham House Medical Practice

Long Clawson Medical Practice

The County Practice

The Jubilee Medical Practice

Stackyard & Woolsthorpe Surgery

## Oadby & Wigston (49,059 patients)

**Bushloe Surgery** 

Rosemead Drive Surgery

Severn Surgery

South Wigston Health Centre

The Central Surgery (Oadby)

Wigston Central Surgery

#### North Blaby (60,264 patients)

Enderby Medical Centre

Forest House Medical Centre

Kingsway Surgery

The Glenfield Surgery

The Limes Medical Centre

## South Blaby & Lutterworth (47,188 patients)

Countesthorpe Health Centre

Hazelmere Medical Centre

Northfield Medical Centre

The Masharani Practice

The Wycliffe Medical Practice

# Market Harborough & Bosworth (28,455 patients)

Husbands Bosworth Medical Centre

Market Harborough Medical Centre

#### **Cross Counties** (42,271 patients)

Billesdon Surgery

Kibworth Health Centre

The Croft Medical Centre

Two Shires Medical Practice

#### Rutland Healthcare (38,569 patients)

Empingham Medical Centre

Market Overton & Somerby Surgeries

Oakham Medical Practice

The Uppingham Surgery

A partnership of: