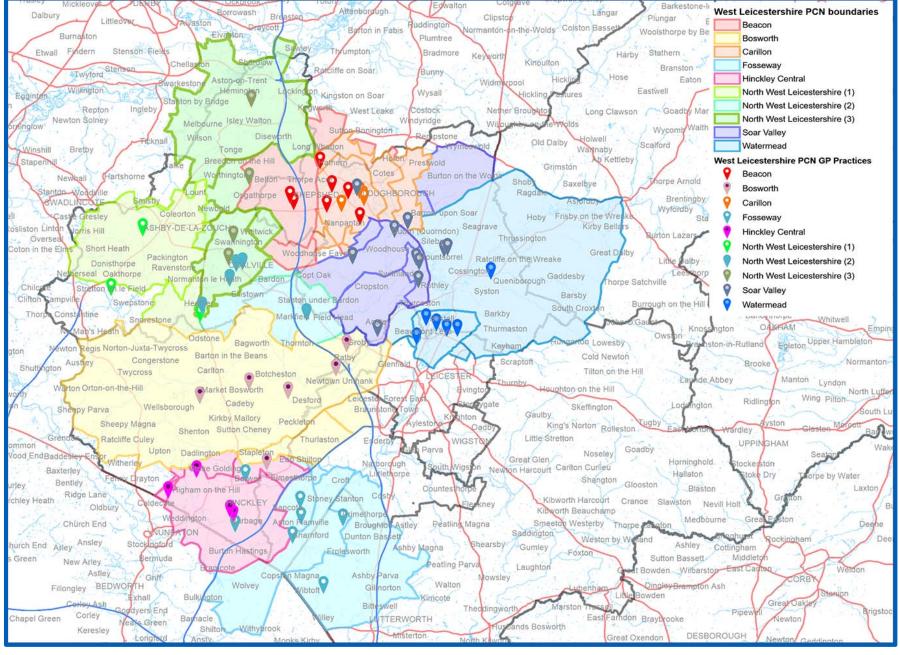

#### Local primary care networks

- 25 primary care networks in Leicester, Leicestershire and Rutland
  - East Leicestershire and Rutland: 7 PCNs
  - Leicester City: 10 PCNs
  - West Leicestershire: 8 PCNs
- 100% coverage of the population