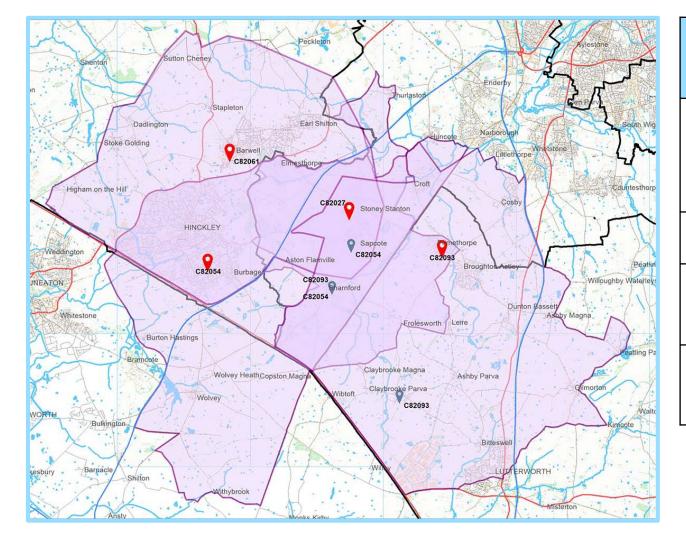

#### Fosseway (42,742 patients)

Barwell & Hollycroft Medical Practice

**Burbage Surgery** 

Orchard Medical Practice

The Old School Surgery