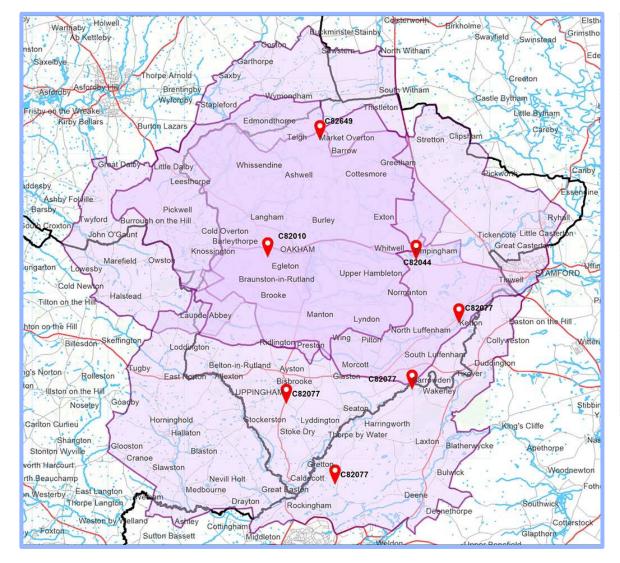

#### Rutland Healthcare (38,569 patients)

Empingham Medical Centre

Market Overton & Somerby Surgeries

Oakham Medical Practice

The Uppingham Surgery

A partnership of: