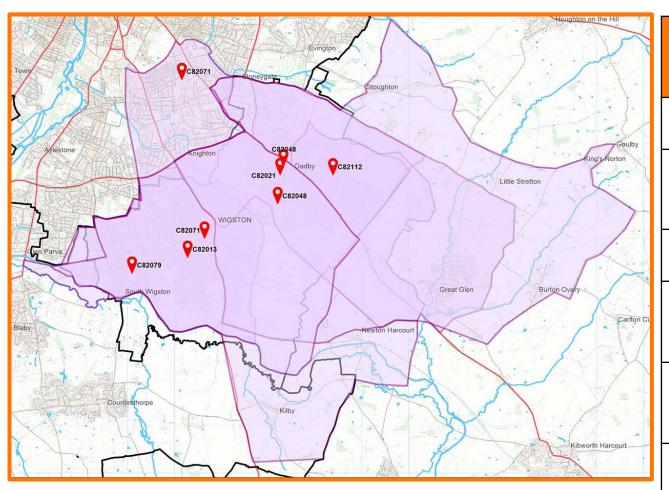

## Oadby & Wigston (49,059 patients)

**Bushloe Surgery** 

Rosemead Drive Surgery

Severn Surgery

South Wigston Health Centre

The Central Surgery (Oadby)

Wigston Central Surgery