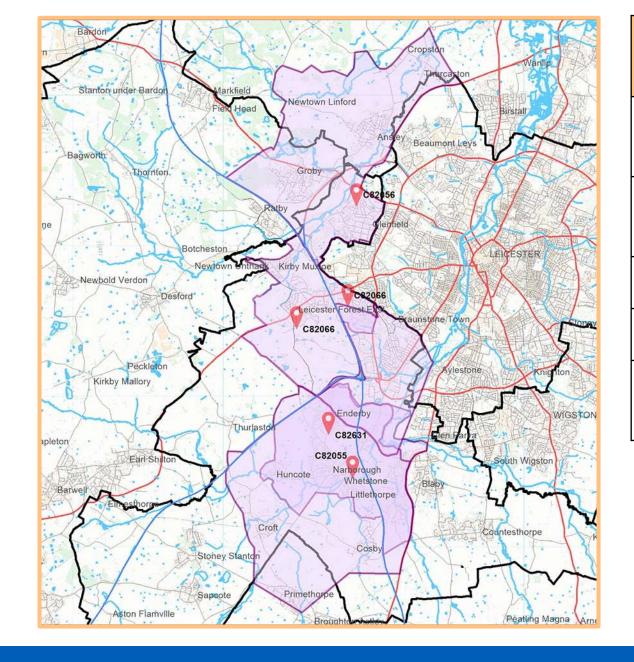

#### North Blaby (60,264 patients)

Enderby Medical Centre

Forest House Medical Centre

Kingsway Surgery

The Glenfield Surgery

The Limes Medical Centre