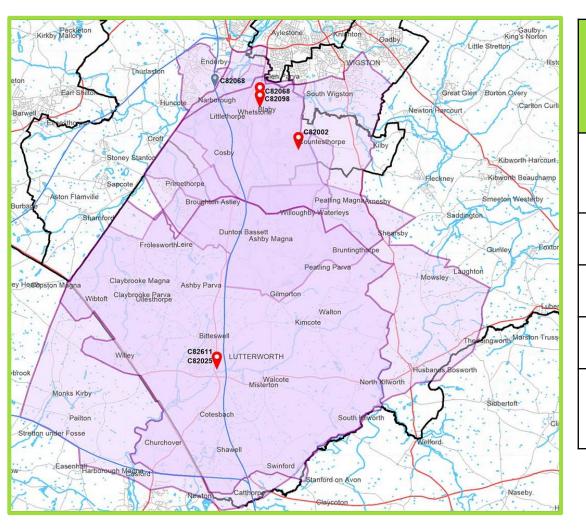

## South Blaby & Lutterworth (47,188 patients)

Countesthorpe Health Centre

Hazelmere Medical Centre

Northfield Medical Centre

The Masharani Practice

The Wycliffe Medical Practice