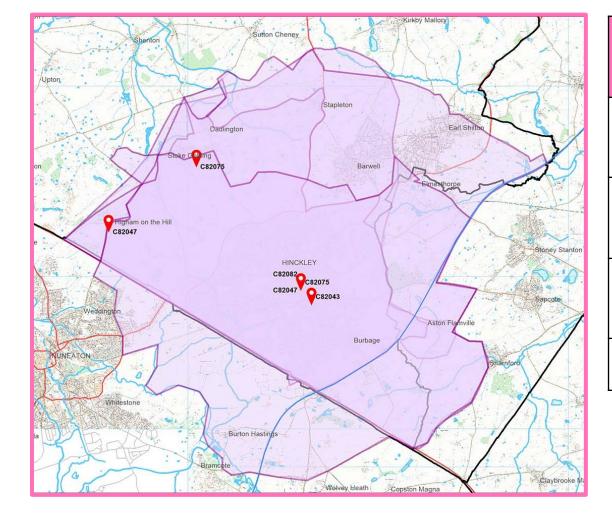

## Hinckley Central (638,732 patients)

Castle Mead Medical Centre

Maples Family Medical Practice

Station View Health Centre

The Centre Surgery