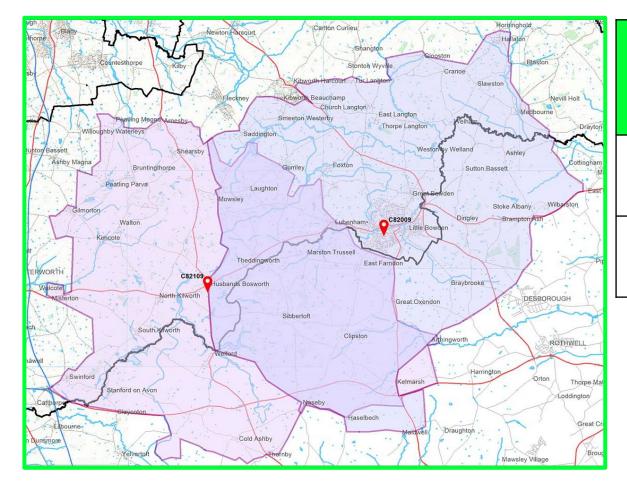

# Market Harborough & Bosworth (28,455 patients)

Husbands Bosworth Medical Centre

Market Harborough Medical Centre