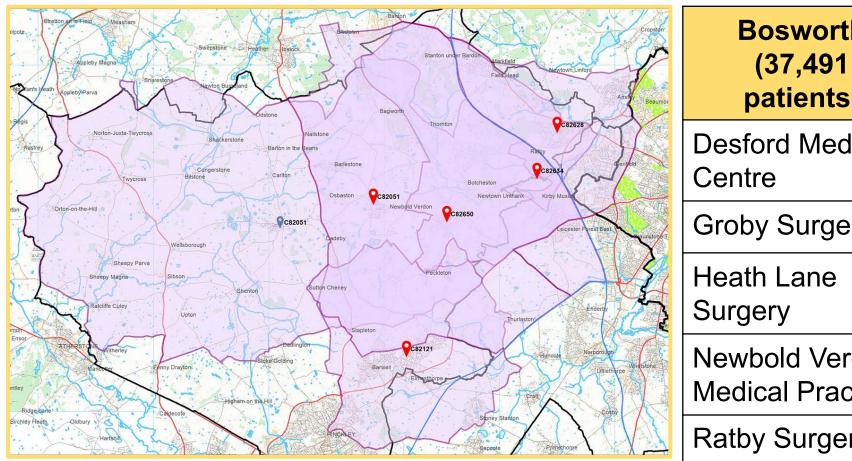

## Leicester Health Focus (38,189 patients)

**Fosse Medical Centre** 

**Groby Road Medical Centre** 

Hockley Farm Medical Practice

Oakmeadow Surgery

90

A partnership of:

**Bosworth** patients)

**Desford Medical** 

**Groby Surgery** 

**Newbold Verdon Medical Practice** 

Ratby Surgery