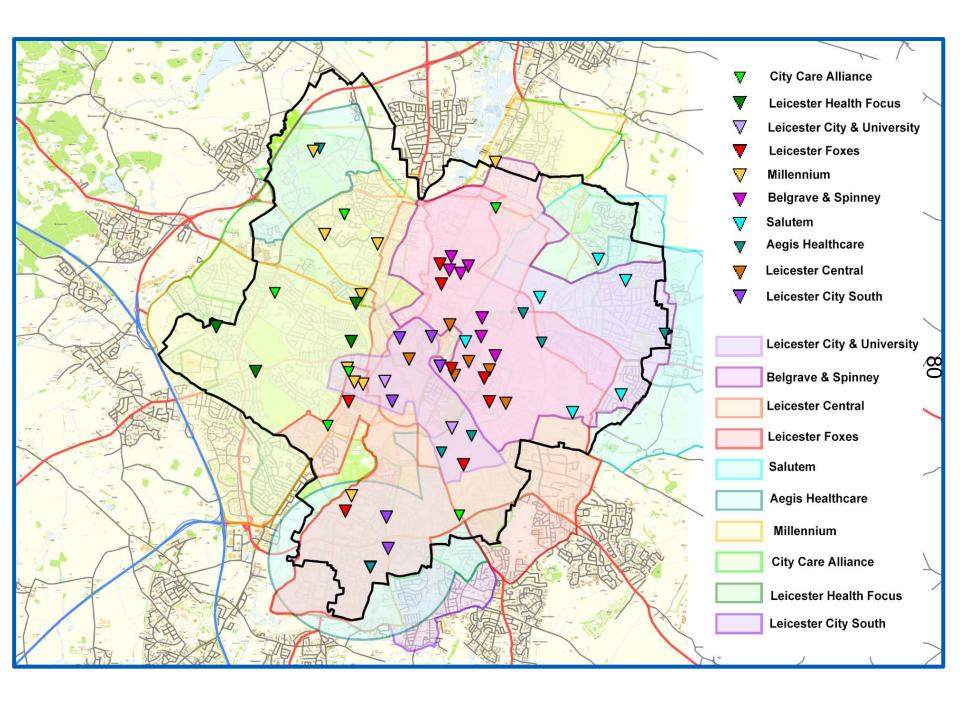

#### Local primary care networks

- 25 primary care networks in Leicester, Leicestershire and Rutland
  - East Leicestershire and Rutland: 7 PCNs
  - Leicester City: 10 PCNs
  - West Leicestershire: 8 PCNs
- 100% coverage of the population